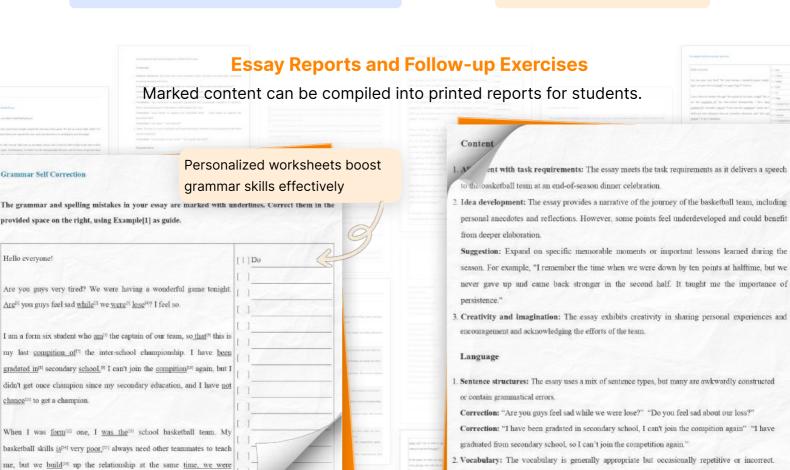

### **Grammar Self-Correction**

Allows students to interactively correct their grammatical errors

# Are you guys very tired? We were having a Did wonderful game tonight. Are you guys feel when lost sad while we were lose? I feel so. I am a form six student who am the captain of our team, so that this is my last compition of the inter-school championship. I have been gradated in secondary school, I can't join the compition again, but I didn't get once champion size any secondary school, and A Different from the All suggestion. All suggestion: Is Your correction: Accept Al's