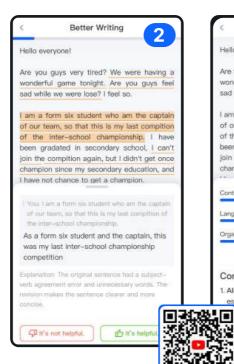

# Are you guys very tired? We were having a Did wonderful game tonight. Are you guys feel when lost sad while we were lose? I feel so. I am a form six student who am the captain of our team, so that this is my last compition of the inter-school championship. I have been gradated in secondary school, I can't join the compition again, but I didn't get once champion size any secondary school, and A Different from the All suggestion. All suggestion: Is Your correction: Accept Al's

### **Better Writing Suggestions**

Improves vocabulary, grammar and sentence structure