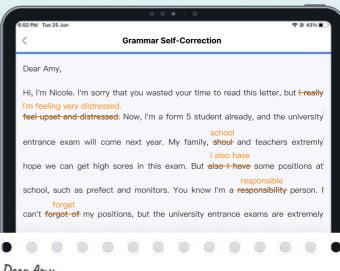

### Dear Amy,

Hi, I'm Nicole. I'm sorry that you wasted your time to read this letter, but I really feel upset and distress. Now, I'm a form 5 student already, and the university entrance exam will come next year. My family, shoul and teachers extremly hope we can get high isores n this exam. But also I have some positions at school, such as prefect and monitors. You know I'm a responsibility person. I

### **Grammar Self-Correction**

Allows students to interactively correct their grammatical errors