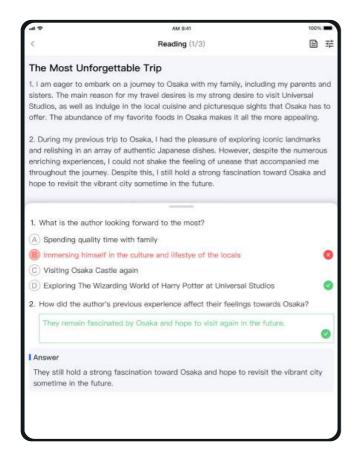

### **Enjoy a Variety of Engaging Question Types**

- True or false Multiple choice Matching
- I Fill in the blank Short answer

Question Type Multiple choice True or false on Matching Short answer

How would you describe your personality?